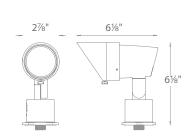

### **ACCENT 12V**

5011

#### LANDSCAPE LIGHTING

| Fixture Type: |    |
|---------------|----|
|               |    |
| Catalog Numbe | r: |
|               |    |
| Project:      |    |
|               |    |
| Location:     |    |

#### **SPECIFICATIONS**

**Input:** 9 - 15VAC (Transformer is required)

**Power:** 1W to 18W / 2VA - 23VA **Brightness:** 50 lm to 1160 lm

Beam Angle: 10° to 60°

Rated Life: 70,000 hours