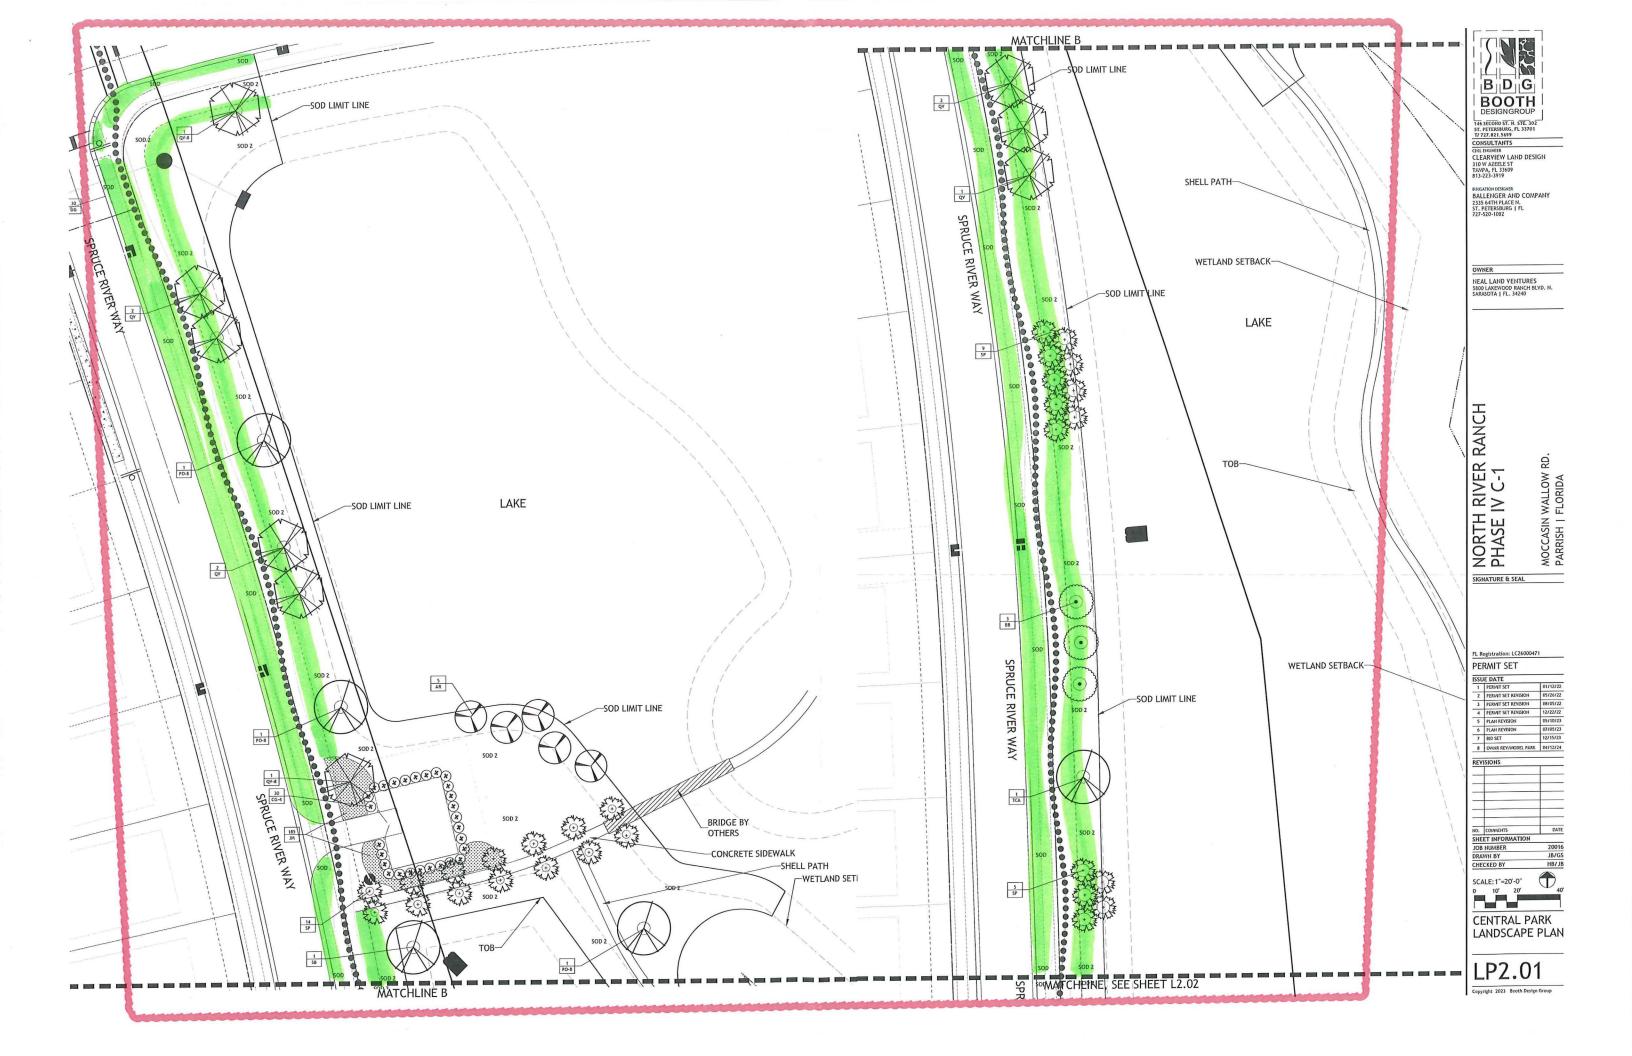

## Consideration of Mike Armstrong Landscaping Camp Creek Trail Proposal

Mr. Panaseny stated that this is for roadway landscaping and buffering of the new amenity center. He noted that Armstrong was the preferred bidder at \$251,467.63.