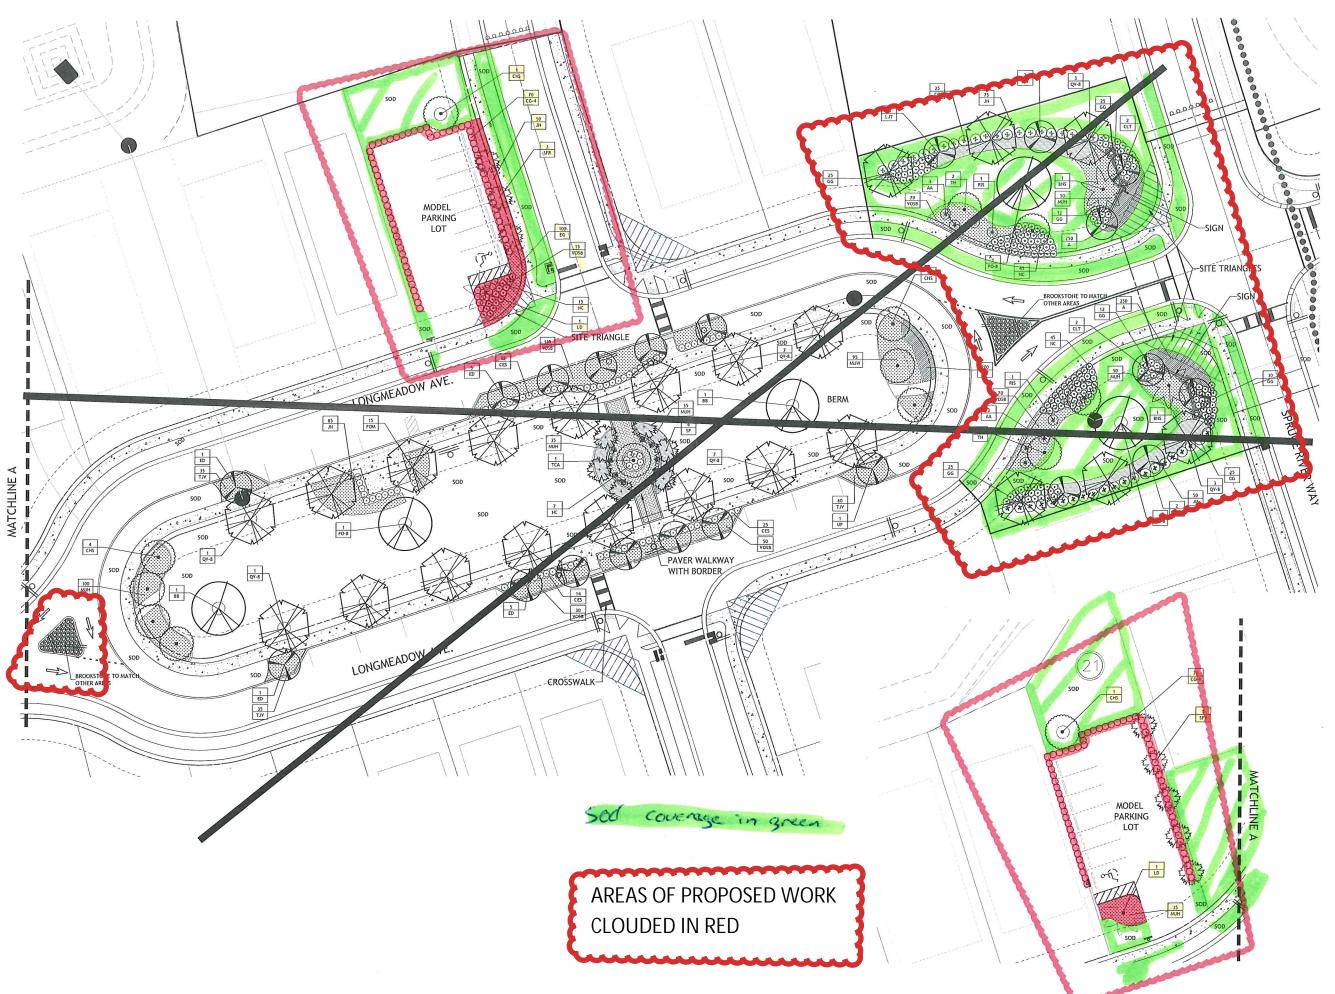

Premier Outdoor Lighting – Longmeadow Monument Signs

## FORCDD- SIGNAGE AND STRIPING

- L.E.D. UPLIGHTING W.A.C. LIGHTING MODEL 5011-BZ-40

Longmeadow Ave

- 12V TRANSFORMER KICHLER LIGHTING MODEL 15CS300SS

Spruce River Way

#### Our lighting for the Longmeadow monument signs is proposed as follows:

**Scope of Work:** Installation of uplighting as shown inn *red on lighting plan* dated 4/10/24. Includes installation of 2 stainless-steel 12v transformers. Includes all light fixtures, mounting stakes, wire, hardware, labor and sales tax.