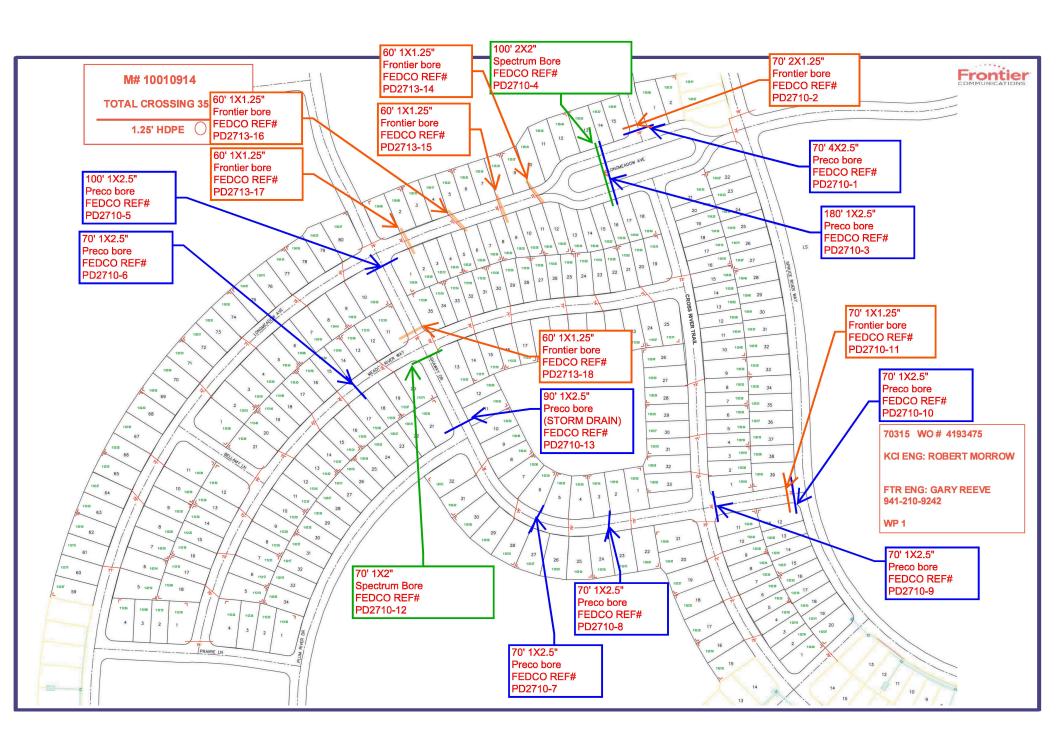

FEDCO - Bores for Backbone

### FEDCO Communications and Utilities, LLC. 1882 Porter Lake Dr #100 Sarasota FL 34240 · (941) 809-2914

DATE: 04/23/2024
PROPOSAL: DB-WL4C-01
AMOUNT: \$19,960.00

NORTH RIVER RANCH ISD 3501 QUADRANGLE BLVD., SUITE 270 ORLANDO, FL 32817 ATTN: ANDY RICHARDSON

FORCDD - Conduit

#### **PROPOSAL**

# NORTH RIVER RANCH WILDLEAF PH4C MANATEE CO, FL

RE: MISC. BORES AT WILDLEAF 4C (SEE BORE PLAN AND WORKSHEET)

WE PROPOSE TO DO THE FOLLOWING WORK:

 1) 18 PRECO, FRONTIER AND SPECTRUM BORES:
 \$18,340.00

 2) BORE PLANNING: 18X AT \$120 /BORE:
 \$2,160.00

 3) BORE PLANNING VOLUME DISCOUNT (25%)
 -\$540.00

**COST:** \$19,960.00

**PAYMENT TERMS: UPON COMPLETION** 

04/23/2024

Allan S. Feder,
FEDCO COMMUNICATIONS AND UTILITIES, LLC

DATE

NORTH RIVER RANCH ISD

4/23/24 23 APR 2024

#### INVOICING 18 BORES AT WILDLEAF - NORTH RIVER RANCH PH4C TO DEVELOPER: \$18,340.00

| LOCATION # | FEDCO REF# | FOOTAGE | DESCRIPTION | RATE:             | AMOUNT         |
|------------|------------|---------|-------------|-------------------|----------------|
| 1          | PD2710-1   | 70'     | 4X2.5" BOR  | RE AT \$24.50/FT: | \$<br>1,715.00 |
| 2          | PD2710-2   | 70'     | 2X1.25" BOR | RE AT \$14.50/FT: | \$<br>1,015.00 |
| 3          | PD2710-3   | 180'    | 1X2.5" BOR  | RE AT \$12.50/FT: | \$<br>2,250.00 |
| 4          | PD2710-4   | 100'    | 2X2" BOR    | RE AT \$15.50/FT: | \$<br>1,550.00 |
| 5          | PD2710-5   | 100'    | 1X2.5" BOR  | RE AT \$12.50/FT: | \$<br>1,250.00 |
| 6          | PD2710-6   | 70'     | 1X2.5" BOR  | RE AT \$12.50/FT: | \$<br>875.00   |
| 7          | PD2710-7   | 70'     | 1X2.5" BOR  | RE AT \$12.50/FT: | \$<br>875.00   |
| 8          | PD2710-8   | 70'     | 1X2.5" BOR  | RE AT \$12.50/FT: | \$<br>875.00   |
| 9          | PD2710-9   | 70'     | 1X2.5" BOR  | RE AT \$12.50/FT: | \$<br>875.00   |
| 10         | PD2710-10  | 70'     | 1X2.5" BOR  | RE AT \$12.50/FT: | \$<br>875.00   |
| 11         | PD2710-11  | 70'     | 1X1.25" BOR | RE AT \$11.50/FT: | \$<br>805.00   |
| 12         | PD2710-12  | 70'     | 1X2" BOR    | RE AT \$11.50/FT: | \$<br>805.00   |
| 13         | PD2710-13  | 90'     | 1X2.5" BOR  | RE AT \$12.50/FT: | \$<br>1,125.00 |
| 14         | PD2713-14  | 60'     | 1X1.25" BOR | RE AT \$11.50/FT: | \$<br>690.00   |
| 15         | PD2713-15  | 60'     | 1X1.25" BOR | RE AT \$11.50/FT: | \$<br>690.00   |
| 16         | PD2713-16  | 60'     | 1X1.25" BOR | RE AT \$11.50/FT: | \$<br>690.00   |
| 17         | PD2713-17  | 60'     | 1X1.25" BOR | RE AT \$11.50/FT: | \$<br>690.00   |
| 18         | PD2713-18  | 60'     | 1X1.25" BOR | RE AT \$11.50/FT: | \$<br>690.00   |
|            |            |         |             |                   |                |