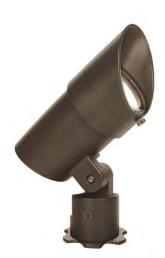

### **ACCENT 12V**

5011

#### LANDSCAPE LIGHTING

| Fixture Type: |    |
|---------------|----|
|               |    |
| Catalog Numbe | r: |
|               |    |
| Project:      |    |
|               |    |
| Location:     |    |

#### **PRODUCT DESCRIPTION**

Landscape accent luminaire. One fixture replaces all older halogen landscape accent lights

#### **FEATURES**

- Adjustable and lockable beam angle
- Integral dimmer
- IP66 rated, Protected against high-pressure water jets
- Includes a detachable shroud
- Solid diecast brass or corrosion resistant aluminum
- Factory sealed water tight fixtures
- Mounting stake, 6' lead wire and direct burial gel filled wire nuts included
- Maintains constant lumen output against voltage drop
- UL 1838 Listed
- MLV dimmable with remote MLV dimmers