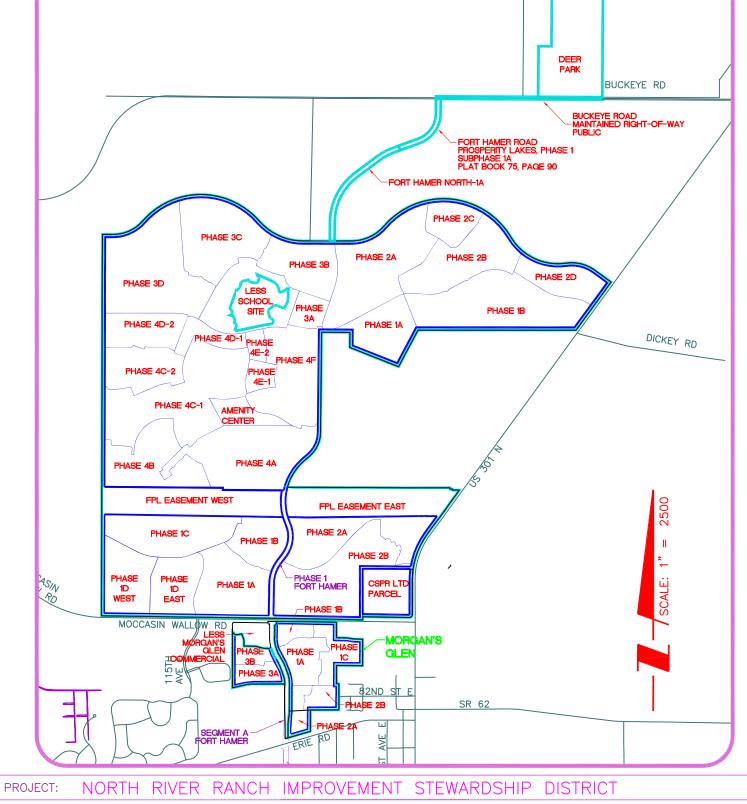

CLIENT: NEAL COMMUNITIES OF SOUTHWEST FLORIDA, LLC



6900 Professional Parkway East, Sarasota, FL 34240-8414 Phone 941-907-6900 • Fax 941-907-6910 Certificate of Authorization #27013 • www.stantec.com The Contractor shall verify and be responsible for all dimensions. DO NOT scale the drawing - any errors or omissions shall be reported to Stantec without delay. The Copyrights to all designs and drawings are the property of Stantec. Reproduction or use for any purpose other than that authorized by Stantec is forbidden.

| SCALE: AS SHOWN                | DATE:<br>9/19/2023  |
|--------------------------------|---------------------|
| SEC: TWP: RGE: 7-9,16-18 33 19 | REV NO:<br>ADD CHIN |
| PROJECT NO. 215611912          | INDEX NO:           |
| DRWN BY/EMP NO.<br>MSC/98616   | SHEET NO:<